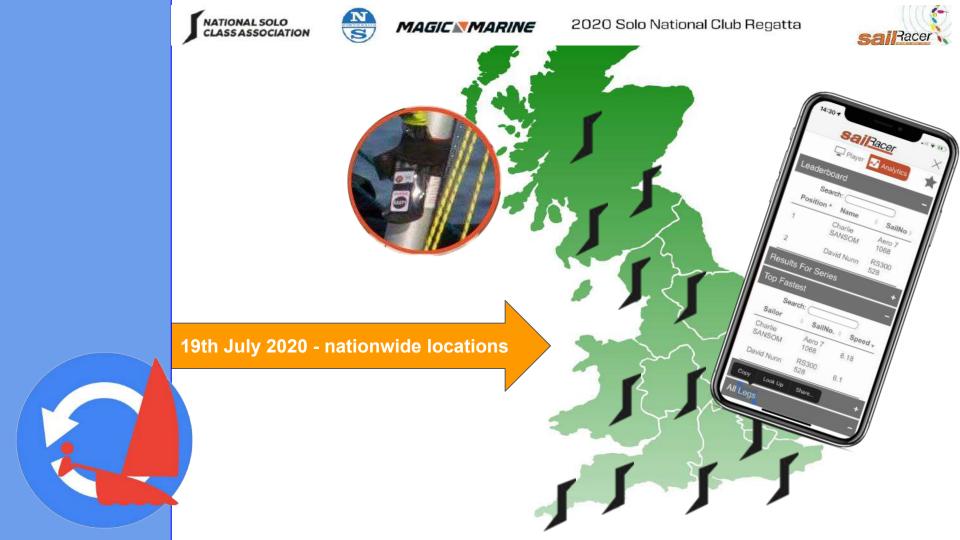

Others

Top Club (best combined results from top 3 boats in each race) Fastest Top Average speed Slowest average speed Longest distance sailed Age categories (Youth, 19-30, 31-60, Masters) Top Lady

- Solo events running around the UK (and Europe)
- Online entry
- Online briefing
- Open start, GPS tracking
- Facebook live, Jon Emmett commentary
- Sailor interviews from around the UK
- Online protests
- Online prize giving
- Post event social in virtual Zoom clubhouse