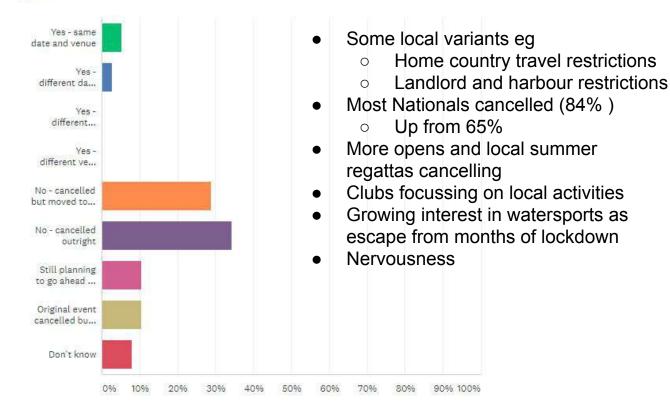

## Latest situation -

Is your 2020 Class Championships going ahead

Answered: 38 Skipped: 0