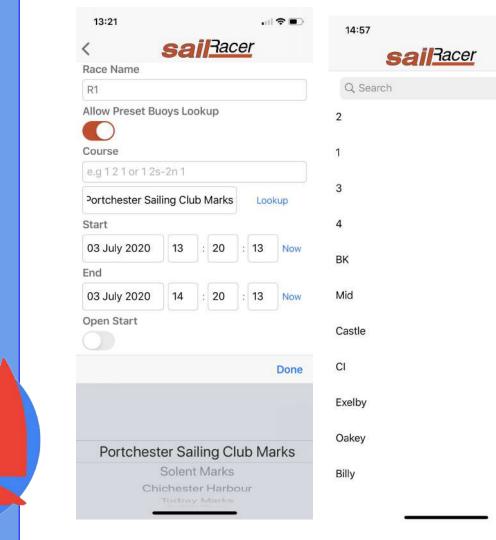

# Agenda



Scoring

•

•

- Social media
- Protests and queries
- Post event social
- Prize giving





## Setup -Race





## SIs -





#### **Practise Races -**

|                          | А                                      | В        | С           | D              | E            | F        |
|--------------------------|----------------------------------------|----------|-------------|----------------|--------------|----------|
| 1                        | SalPacer                               |          | 1015<br>115 | Upload Entries | to SailRacer | Tracking |
| 2                        | Classtype                              | Sail Nos | Helm        | PY/TCC         | Code         |          |
| 3                        | Solo 👻                                 | 1234     | Sailor 1    | 1152           | CODE-75      |          |
| 4                        | GP14 *