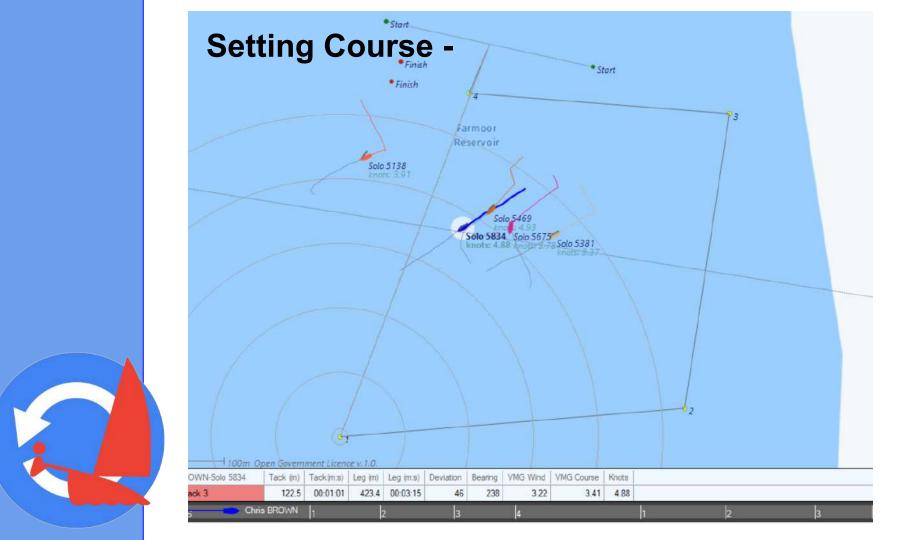

# Agenda



Scoring

•

•

- Social media
- Protests and queries
- Post event social
- Prize giving





## Setup -Race





## SIs -





#### **Practise Races -**

|                          | А                                      | В        | С           | D              | E            | F        |
|--------------------------|----------------------------------------|----------|-------------|----------------|--------------|----------|
| 1                        | SalPacer                               |          | 1015<br>115 | Upload Entries | to SailRacer | Tracking |
| 2                        | Classtype                              | Sail Nos | Helm        | PY/TCC         | Code         |          |
| 3                        | Solo 👻                                 | 1234     | Sailor 1    | 1152           | CODE-75      |          |
| 4                        | GP14 *