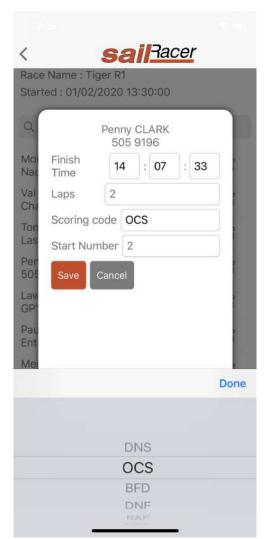

# Scoring

| <                               | <b>sail</b> Racer      |    |
|---------------------------------|------------------------|----|
| Race Name : I<br>Started : 27/0 | R29<br>6/2020 14:08:12 |    |
| 9                               | Matt Smith<br>3442     |    |
| Mat Finish<br>344 Time          | 12 : 43 : 10           |    |
| Mar Laps                        | 2                      |    |
| Scoring<br>Chr<br>365 Start N   |                        | H. |
| Fra<br>Boat St                  | art 12 : 02 : 09       |    |
| Save Save                       | Cancel                 |    |
| Rich<br>370                     |                        |    |
| Rot<br>370                      |                        |    |
| an<br>371                       |                        |    |
| Stev                            | 0 laps                 |    |