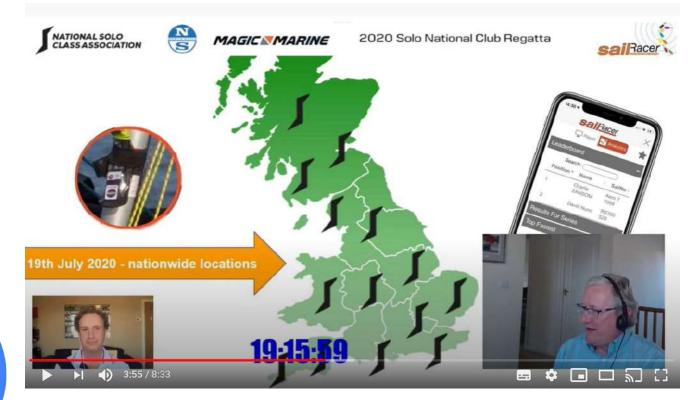

--------------------|------------------------|----|
| Race Name : I<br>Started : 27/0 | R29<br>6/2020 14:08:12 |    |
| 9                               | Matt Smith<br>3442     |    |
| Mat Finish<br>344 Time          | 12 : 43 : 10           |    |
| Mar Laps                        | 2                      |    |
| Scoring<br>Chr<br>365 Start N   |                        | H. |
| Fra<br>Boat St                  | art 12 : 02 : 09       |    |
| Save Save                       | Cancel                 |    |
| Rich<br>370                     |                        |    |
| Rot<br>370                      |                        |    |
| an<br>371                       |                        |    |
| Stev                            | 0 laps                 |    |



## Social Media -





## **Protests and Queries -**





#### Prize Giving & Virtual Social - Tuesday 21st July 2020 at 1900





# Prize Giving -

Prize categories

Magic Marine Vouchers

 1st
 £120

 2nd
 £75

 3rd
 £45

 4th
 £30

 5th
 £30

Others

Top Club (best combined results from top 3 boats in each race) Fastest Top Average speed Slowest average speed Longest distance sailed Age categories (Youth, 19-30, 31-60, Masters) Top Lady











- Solo events running around the UK (and Europe)
- Online entry
- Online briefing
- Open start, GPS tracking
- Facebook live, Jon Emmett commentary
- Sailor interviews from around the UK
- Online protests
- Online prize giving
- Post event social in virtual Zoom clubhouse





RestartSailing.org

## Latest situation -

Is your 2020 Class Championships going ahea