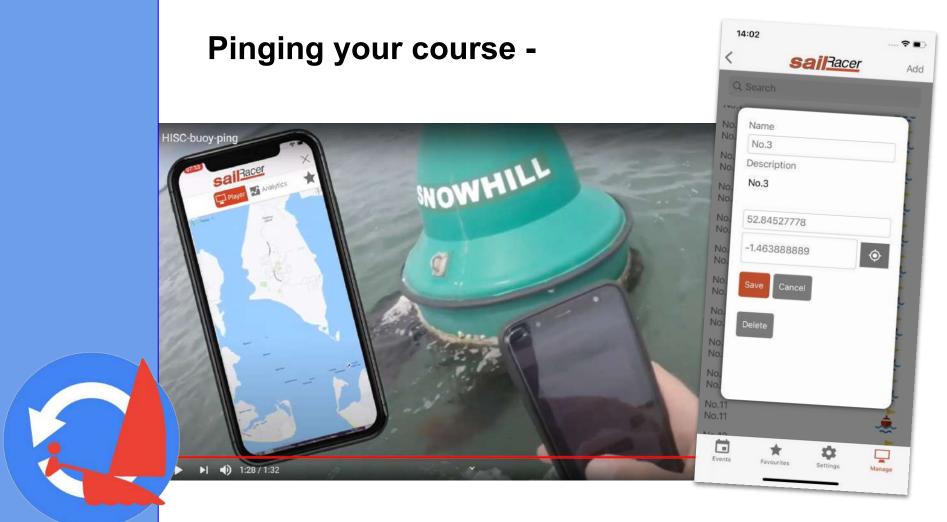

# Agenda



Scoring

•

•

- Social media
- Protests and queries
- Post event social
- Prize giving





## Setup -Race





## SIs -





#### **Practise Races -**

|                          | А                                      | В        | С           | D              | E            | F        |
|--------------------------|----------------------------------------|----------|-------------|----------------|--------------|----------|
| 1                        | SalPacer                               |          | 1015<br>115 | Upload Entries | to SailRacer | Tracking |
| 2                        | Classtype                              | Sail Nos | Helm        | PY/TCC         | Code         |          |
| 3                        | Solo 👻                                 | 1234     | Sailor 1    | 1152           | CODE-75      |          |
| 4                        | GP14 *