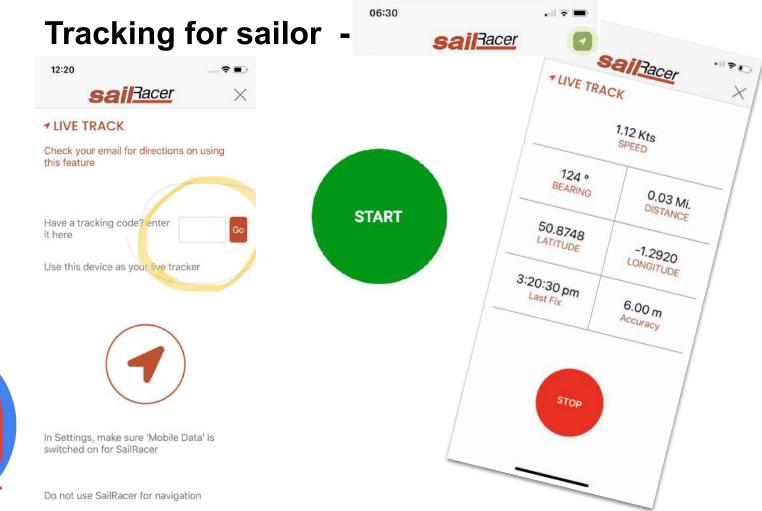

ser Radial 🔻                         | 7900     | Sailor 3    | 1147           | CODE-225     |          |
| 6                        | Mirror                                 | 11233    | Sailor 4    | 1390           | CODE-300     |          |
| 8<br>9<br>10<br>11<br>12 | Mirror S/H<br>405<br>420<br>470<br>505 |          |             |                |              |          |
| 14<br>15<br>16           | 2000                                   |          |             |                |              |          |
| 17                       | 4000                                   |          |             |                |              |          |
| 18                       | 12 sqm Sharpie                         |          |             |                |              |          |







| 16:19                     |                 | .ul 😤 🛙 |
|---------------------------|-----------------|---------|
| Sé                        | ail Racer       |         |
| 🗘 Settings                |                 |         |
| Tracking Interval         | 5               |         |
| Tracking Code             | Port-126        |         |
| Race Admins               |                 | Q       |
| Version 1.0(2.0.3)        |                 |         |
| Upcoming Races            |                 |         |
| R1<br>BK 3 2 0<br>05/07/2 | CI<br>020 10:56 |         |
|                           |                 |         |
|                           |                 |         |
| Events Favourit           | es Settings     | Manage  |

| 16:20                    | all 🗢 💽